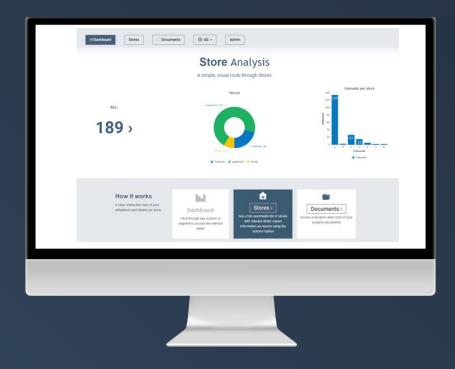

#### **DASHBOARDS**

Your information your way - surface any data point across the system as visual information

Dynamic graphs with click through, allowing you to quickly identify what you're looking for and drill down into the detail

4